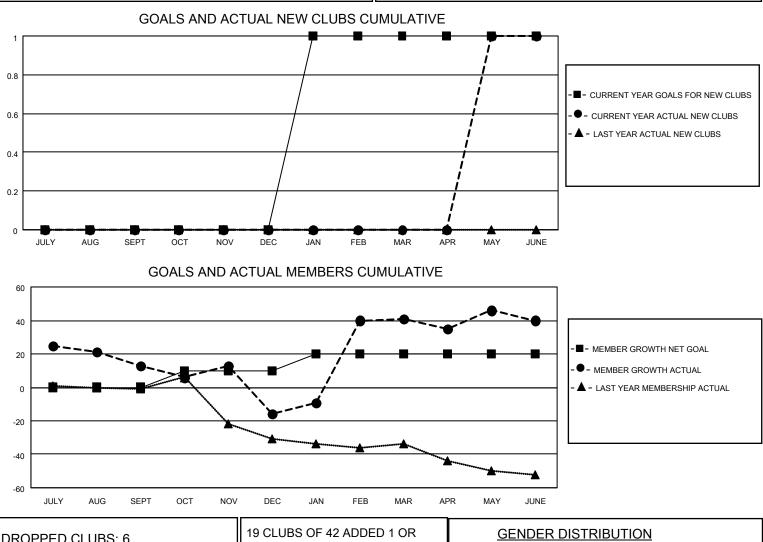

## LOCATION NEW YORK

District 20 R2

Results as of: 6/30/2022

| Clubs                 |               |           |               | Members               |                        |                         |                                                    |
|-----------------------|---------------|-----------|---------------|-----------------------|------------------------|-------------------------|----------------------------------------------------|
| RESULTS FOR 2021-2022 |               |           |               | RESULTS FOR 2021-2022 |                        |                         |                                                    |
| QUARTER               | NEW CLUB GOAL | NEW CLUBS | DROPPED CLUBS | QUARTER MEME          | BER GROWTH NET<br>GOAL | MEMBER GROWTH<br>ACTUAL | DROPPED<br>MEMBERS ACTUAL<br>(including transfers) |
| JULY/AUG/SEPT         | 0             | 0         | 1             | JULY/AUG/SEPT         | 0                      | 45                      | 31                                                 |
| OCT/NOV/DEC           | 0             | 0         | 3             | OCT/NOV/DEC           | 10                     | 52                      | 78                                                 |
| JAN/FEB/MAR           | 1             | 0         | 0             | JAN/FEB/MAR           | 10                     | 72                      | 11                                                 |
| APR/MAY/JUNE          | 0             | 1         | 2             | APR/MAY/JUNE          | 0                      | 97                      | 92                                                 |